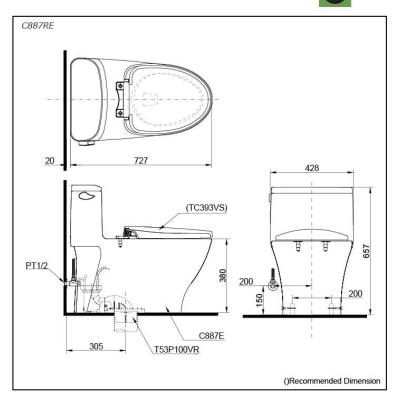

#### **S**pecifications

| Flush system:   | TORNADO FLUSH     |
|-----------------|-------------------|
| Water Use:      | 4.8L              |
| Trap Type:      | S-Trap            |
| Rough-in:       | 305 mm            |
| Bowl Shape:     | Elongated         |
| Water Pressure: | 0.05MPa~0.70MPa   |
| Size:           | 428Wx727Dx657H mm |
|                 |                   |

# **Parts description**

Seat & Cover is **not included**. Stop Valve & Flexible Hose is **included**.

C887RE
One Piece Toilet w/ Connector

Optional Parts

- TC393VS Soft Close Seat & Cover (PP)
- TC385VS Soft Close Seat & Cover (PP)
- TC600VS Slim Soft Close Seat & Cover (PP)
- T53P100VR Floor Flange