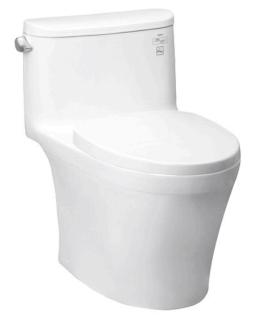

## **C887RE**

ONE PIECE TOILET

## **F**eatures

- Stylish design, high profile One Piece Toilet
- TORNADO FLUSH for powerful flushing effect with less amount of water
- CEFIONTECT Technology: super smooth, ion barrier glazing for a clean toilet bowl
- RIMLESS DESIGN bowl ensures easy cleaning and ultimate hygiene
- WATER SAVING