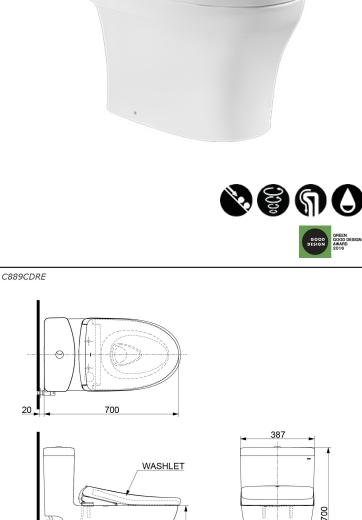

# C889CDRE

### **S**pecifications

| Flush system:   | TORNADO FLUSH     |
|-----------------|-------------------|
| Water Use:      | 4.5L / 3L         |
| Trap Type:      | S-Trap            |
| Rough-in:       | 305 mm            |
| Bowl Shape:     | Elongated         |
| Water Pressure: | 0.05MPa~0.70MPa   |
| Size:           | 387Wx700Dx699H mm |
|                 |                   |

# Parts description

Stop Valve & Flexible Hose is included.

C889CDRE
One Piece Toilet w/ Connector, Concealed
feature, hiding all wiring inside the bowl

Optional Parts

- TCF47360GAA
- WASHLET
- TCA543 Auto Flush Motor
- T53P100VR Floor Flange