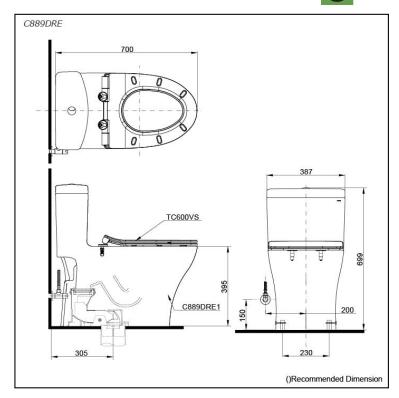

# **S**pecifications

Flush system: TORNADO FLUSH

Water Use: 4.5L / 3L
Trap Type: S-Trap
Rough-in: 305 mm
Bowl Shape: Elongated

Water Pressure: 0.05MPa~0.70MPa Size: 387Wx700Dx699H mm

## Parts description

Seat & Cover is **not included.** Stop Valve & Flexible Hose is **included.** 

C889DRE
 One Piece Toilet w/ Connector