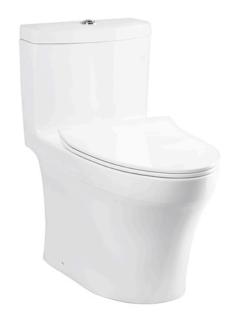

### ONE PIECE TOILET

### **B**eatures

- Stylish design, high profile One Piece Toilet
- TORNADO FLUSH for powerful flushing effect with less amount of water
- CEFIONTECT Technology: super smooth, ion barrier glazing for a clean toilet bowl
- RIMLESS DESIGN bowl ensures easy cleaning and ultimate hygiene
- Dual Flush System
- WATER SAVING