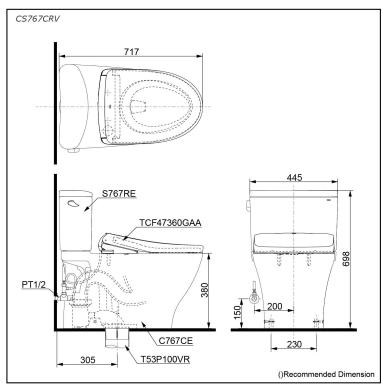

## Specifications 5

TORNADO FLUSH Flush system:

Water Use: 4.8L S-Trap Trap Type: Rough-in: 305 mm Bowl Shape: Elongated

Water Pressure: 0.05MPa~0.70MPa 445Wx717Dx698H mm

# Parts description

Stop Valve & Flexible Hose is included.

CS767CRV

Close Coupled Toilet with Concealed feature, hiding all wiring inside the bowl - C767CE

Close Coupled Bowl w/ Connector - S767RE

Close Coupled Tank