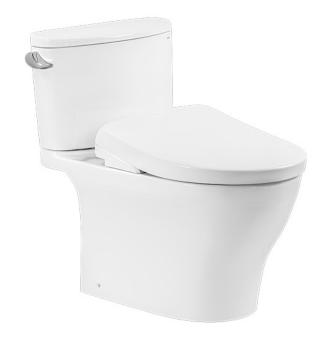

#### CLOSE COUPLED TOILET with WASHLET S7

### eatures

- Stylish design, high profile Close Coupled Toilet
- TORNADO FLUSH for powerful flushing effect with less amount of water
- CEFIONTECT Technology: super smooth, ion barrier glazing for a clean toilet bowl
- RIMLESS DESIGN bowl ensures easy cleaning and ultimate hygiene
- WATER SAVING