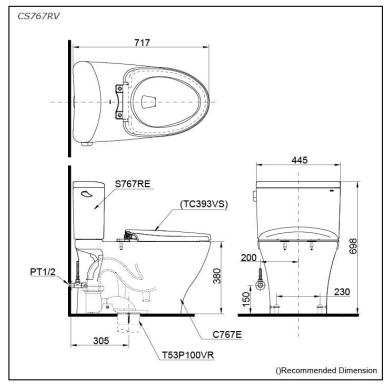

## **S**pecifications

Flush system: TORNADO FLUSH

Water Use: 4.8L
Trap Type: S-Trap
Rough-in: 305 mm
Bowl Shape: Elongated

Water Pressure: 0.05MPa~0.70MPa Size: 445Wx717Dx698H mm

# Parts description

Seat & Cover is **not included.** Stop Valve & Flexible Hose is **included.** 

- CS767RV
   Class Coupled Toilet
  - Close Coupled Toilet
     C767E
  - Close Coupled Bowl w/ Connector
  - S767RE
     Close Coupled Tank

### **Optional Parts**

- TC393VS Soft Close Seat & Cover (PP)
- TC385VS Soft Close Seat & Cover (PP)
- TC600VS Slim Seat & Cover (PP)
- T53P100VR Floor Flange

White