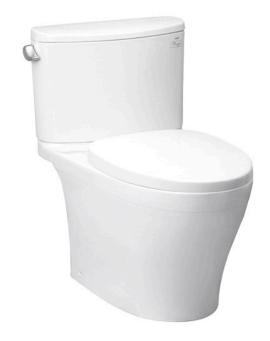

### **CLOSE COUPLED TOILET**

### **B**eatures

- Stylish design, high profile Close Coupled Toilet
- TORNADO FLUSH for powerful flushing effect with less amount of water
- CEFIONTECT Technology: super smooth, ion barrier glazing for a clean toilet bowl
- RIMLESS DESIGN bowl ensures easy cleaning and ultimate hygiene
- WATER SAVING