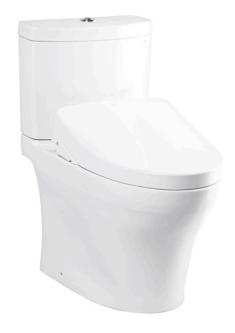

#### CLOSE COUPLED TOILET with WASHLET S7

### **F**eatures

- Stylish design, high profile Close Coupled Toilet
- TORNADO FLUSH for powerful flushing effect with less amount of water
- CEFIONTECT Technology: super smooth, ion barrier glazing for a clean toilet bowl
- RIMLESS DESIGN bowl ensures easy cleaning and ultimate hygiene
- **Dual Flush System**
- WATER SAVING