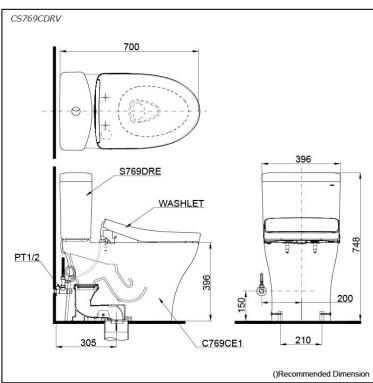

# pecifications

Flush system: TORNADO FLUSH

Water Use: 4.5L / 3L Trap Type: S-Trap Rough-in: 305 mm Bowl Shape: Elongated

Water Pressure: 0.05MPa~0.70MPa 396Wx700Dx748H mm

## Parts description

Stop Valve & Flexible Hose is included.

CS769CDRV

Close Coupled Toilet with Concealed feature, hiding all wiring inside the bowl

- C769CE
- Close Coupled Bowl w/ Connector **\$769DRE**
- Close Coupled Tank