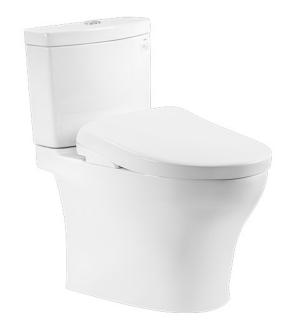

#### CLOSE COUPLED TOILET with WASHLET S7

### **F**eatures

- Stylish design, high profile Close Coupled Toilet
- TORNADO FLUSH for powerful flushing effect with less amount of water
- CEFIONTECT Technology: super smooth, ion barrier glazing for a clean toilet bowl
- RIMLESS DESIGN bowl ensures easy cleaning and ultimate hygiene
- **Dual Flush System**
- WATER SAVING