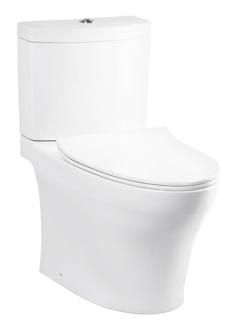

### CLOSE COUPLED TOILET

### **F**eatures

- Stylish design, high profile Close Coupled Toilet
- TORNADO FLUSH for powerful flushing effect with less amount of water
- **CEFIONTECT Technology:** super smooth, ion barrier glazing for a clean toilet bowl
- RIMLESS DESIGN bowl ensures easy cleaning and ultimate hygiene
- **Dual Flush System**
- WATER SAVING