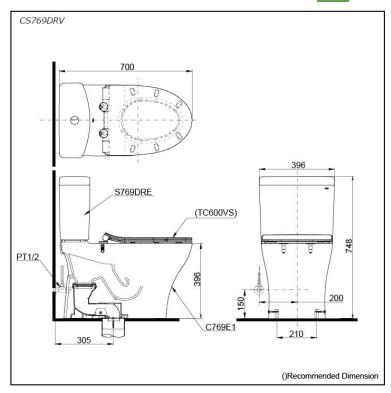

## Specifications 5 4 1

TORNADO FLUSH Flush system:

Water Use: 4.5L / 3L Trap Type: S-Trap Rough-in: 305 mm Bowl Shape: Elongated

Water Pressure: 0.05MPa~0.70MPa 396Wx700Dx748H mm

# Parts description

Seat & Cover is **not included.** Stop Valve & Flexible Hose is **included.** 

- CS769DRV
  - Close Coupled Toilet
    C769E

  - Close Coupled Bowl w/ Connector
  - S769DRE Close Coupled Tank