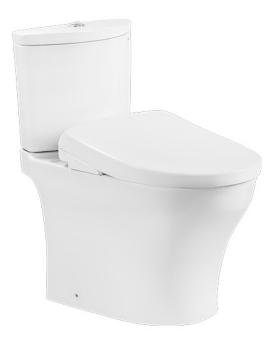

#### CLOSE COUPLED TOILET with WASHLET S7

### 🕞 eatures

- Stylish design, high profile Close Coupled Toilet
- TORNADO FLUSH for powerful flushing effect with less amount of water
- CEFIONTECT Technology: super smooth, ion barrier glazing for a clean toilet bowl
- RIMLESS DESIGN bowl ensures easy cleaning and ultimate hygiene
- WATER SAVING