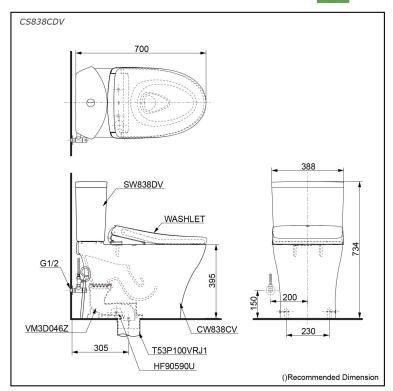

## CS838CDV

#### **S**pecifications

| Flush system:   | TORNADO FLUSH     |
|-----------------|-------------------|
| Water Use:      | 4.5L / 3.0L       |
| Rough-in:       | 305 mm            |
| Bowl Shape:     | Elongated         |
| Water Pressure: | 0.05MPa~0.70MPa   |
| Size:           | 388Wx700Dx734H mm |