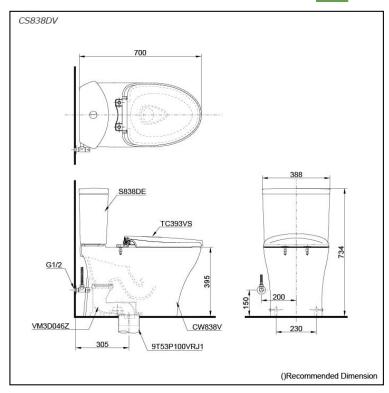

## pecifications

TORNADO FLUSH Flush system:

Water Use: 4.5L / 3.0L 305 mm Rough-in: Bowl Shape: Elongated

Water Pressure: 0.05MPa~0.70MPa 388Wx700Dx734H mm

# Parts description

Seat & Cover is **not included.** Stop Valve & Flexible Hose is **Included.** 

Elongated Close Coupled Toilet (S-Trap) (Rough-in 305) à€¢ CW838V **Elongated Close Coupled Toilet** • VM3D046Z Socket (Rough-in 305) • 9T53P100VRJ1 Floor flange • 9AP004A-F Stop Valve w/ Flexible Hose

**S838DE** 

Tank & Lid w/ Tank Trim