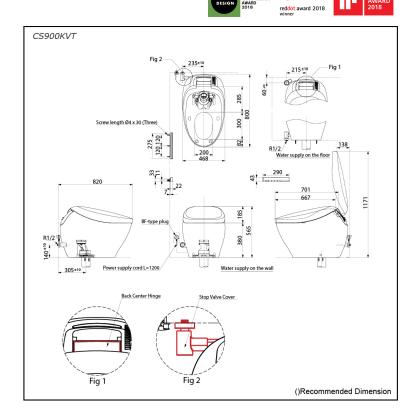

# CS900KVT

# **S**pecifications

| Flush system:         | TORNADO FLUSH                                                                    |
|-----------------------|----------------------------------------------------------------------------------|
| Water Use:            | 3.8L / 3L                                                                        |
| Rough-in:             | 305 mm                                                                           |
| Bowl Shape:           | Elongated                                                                        |
| Water Pressure:       | 0.05MPa~0.75MPa                                                                  |
| Power Rating:         | 220~240V, 50/60Hz,<br>835~845W                                                   |
| Length of Power Cord: | 1.2 m                                                                            |
| Material:             | Bowl -Vitreous China<br>Seat & Cover -Plastic<br>Remote Controller<br>-Aluminium |
| Size:                 | 468Wx800Dx565H mm                                                                |