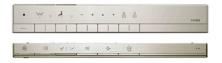

### Parts description

 CS900KVT Water Closet Bowl (S-Trap) (Rough-in 305)

**Optional Parts** 

 T53P100VR Floor Flange

White (CEFIONTECT) - Water Closet Bowl

Brushed Nickel

- -Stop Valve Cover - Back Center Hinge
- Remote Controller
- Remote Controller