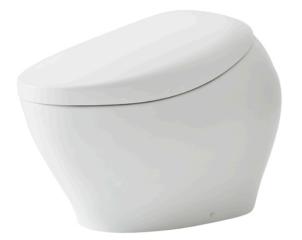

#### NEOREST NX Luxurious Smart Toilet

### 🕞 eatures

- Luxury, elegant and seamless design
- Hybrid Ecology System

   WATER SAVING dual flush 3.8 / 3L
   Minimum required water pressure only at 0.05MPa (Dynamic)
- HEATED SEAT with temperature control
- PREMIST, a fine spray of mist making it difficult for dirt to adhere
- EWATER+ keeps toilet bowl and nozzle clean by preventing bacteria with sanitizing effect
- Auto powerful DEODORIZER activates after every usage
- Auto Soft light function usable for night time usage
- Adjustable WARM AIR DRYING
- Automatically cleans the wand
- AIR-IN WONDERWAVE cleansing provides comfort and eco-friendliness