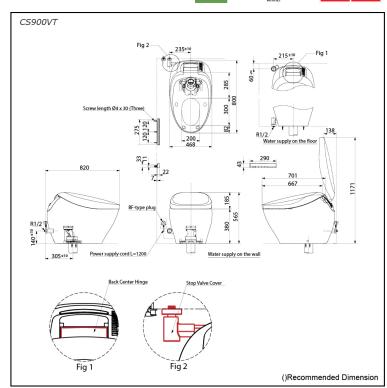

# Specifications 5 4 1

Flush system: TORNADO FLUSH

Water Use: 3.8L / 3L Rough-in: 305 mm Bowl Shape: Elongated

0.05MPa~0.75MPa Water Pressure: 220~240V, 50/60Hz, 835~845W Power Rating:

Length of Power 1.2 m

Cord:

Material: Bowl -Vitreous China

Seat & Cover -Plastic Remote Controller -Aluminium

468Wx800Dx565H mm

# Parts description

CS900VT

Water Closet Bowl (S-Trap) (Rough-in 305)