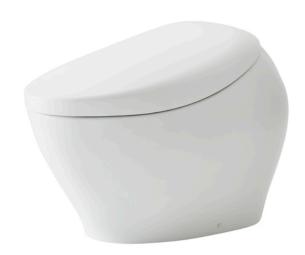

### NEOREST NX Luxurious Smart Toilet

## eatures

- Luxury, elegant and seamless design
- Hybrid Ecology System
  WATER SAVING dual flush 3.8 / 3L - Minimum required water pressure only at 0.05MPa (Dynamic)
- **HEATED SEAT with temperature control**
- PREMIST, a fine spray of mist making it difficult for dirt to adhere
- EWATER+ keeps toilet bowl and nozzle clean by preventing bacteria with sanitizing
- Auto powerful DEODORIZER activates after every usage
- Auto Soft light function usable for night time usage
- Adjustable WARM AIR DRYING
- Automatically cleans the wand
- AIR-IN WONDERWAVE cleansing provides comfort and eco-friendliness