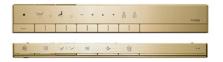

## Golors

White (CEFIONTECT) - Water Closet Bowl

- French Gold
- Stop Valve Cover - Back Center Hinge
- Remote Controller

09052025