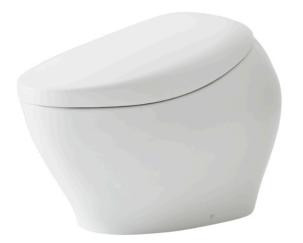

#### NEOREST NX II Luxurious Smart Toilet

#### 🕞 eatures

- Luxury, elegant and seamless design
- Revolutionary technology, ACTILIGHT, ridding both visible and invisible waste
- Hybrid Ecology System
  WATER SAVING dual flush 3.8 / 3L
  Minimum required water pressure only at 0.05MPa (Dynamic)
- HEATED SEAT with temperature control
- PREMIST, a fine spray of mist making it difficult for dirt to adhere
- EWATER+ keeps toilet bowl and nozzle clean by preventing bacteria with sanitizing effect
- Auto powerful DEODORIZER activates after every usage
- Auto Soft light function usable for night time usage
- Adjustable WARM AIR DRYING
- Automatically cleans the wand
- AIR-IN WONDERWAVE cleansing provides comfort and eco-friendliness