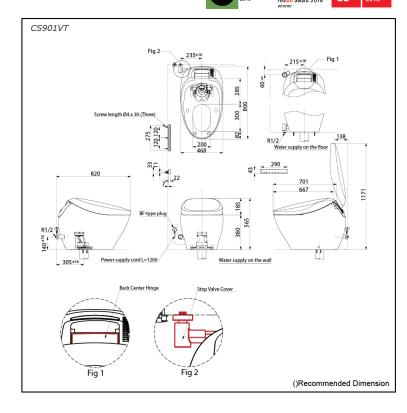

## **CS901VT**

## **S**pecifications

| Flush system:         | TORNADO FLUSH                                                                    |
|-----------------------|----------------------------------------------------------------------------------|
| Water Use:            | 3.8L / 3L                                                                        |
| Rough-in:             | 305 mm                                                                           |
| Bowl Shape:           | Elongated                                                                        |
| Water Pressure:       | 0.05MPa~0.75MPa                                                                  |
| Power Rating:         | 220~240V, 50/60Hz,<br>835~845W                                                   |
| Length of Power Cord: | 1.2 m                                                                            |
| Material:             | Bowl -Vitreous China<br>Seat & Cover -Plastic<br>Remote Controller<br>-Aluminium |
| Size:                 | 468Wx800Dx565H mm                                                                |
|                       |                                                                                  |

#### Parts description

 CS901VT Water Closet Bowl (S-Trap) (Rough-in 305)