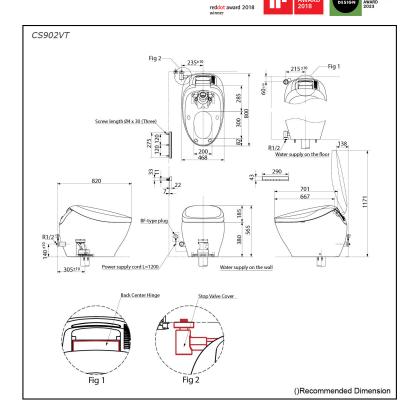

# **S**pecifications

| Flush system:                                                  | TORNADO FLUSH                                                                    |
|----------------------------------------------------------------|----------------------------------------------------------------------------------|
| Water Use:                                                     | 3.8L / 3.0L                                                                      |
| Rough-in:                                                      | 305 mm                                                                           |
| Bowl Shape:                                                    | Elongated                                                                        |
| Water Pressure:                                                | 0.05MPa~0.75MPa                                                                  |
| Power Rating:                                                  | 220~240V, 50/60Hz,<br>860~870W                                                   |
| Length of Power<br>Cord:                                       | 1.2 m                                                                            |
| Material:                                                      | Bowl -Vitreous China<br>Seat & Cover -Plastic<br>Remote Controller<br>-Aluminium |
| Size:                                                          | 468Wx800Dx565H mm                                                                |
| arts description                                               |                                                                                  |
| <b>CS902VT</b><br>Water Closet Bowl (S-Trap)<br>(Rough-in 305) |                                                                                  |