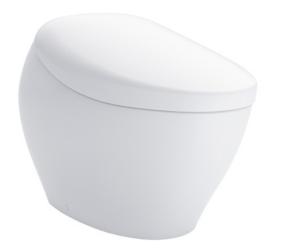

# CS902VT

#### NEOREST NX Luxurious Smart Toilet

#### F eatures

- New TORNADO FLUSH uses less water to produce powerful streams of water that travels along a hairpin curve of new RIMLESS DESIGN bowl creating a 360 degree of cleaning power that washes every spot
- PREMIST, a fine spray of mist making it difficult for dirt to adhere
- EWATER+ not only keeps toilet bowl and nozzle clean by preventing bacterial with sanitizing effect but is also sprayed under the seat to prevent other accumulated waste, ensures a long-lasting cleanliness
- Automatic operation: Lid opens, closes and toilet flushes when sensor is activated
- AIR-IN WONDERWAVE uses air rich water droplets to produce comfortable cleaning sensation
- HEATED SEAT with temperature control
- Auto powerful DEODORIZER activates after every usage
- Adjustable WARM AIR DRYING
- Hybrid Ecology System
  WATER SAVING