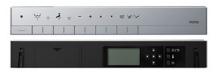

TCF87120GAA
WASHLET unit

**Optional Parts** 

 T53P100VR Floor Flange

# Golors

White (#NW1)

Silver - WASHLET Frame Cover - Remote Controller