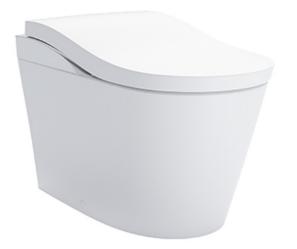

#### NEOREST LS Luxurious Smart Toilet

# Features

- New TORNADO FLUSH uses less water to produce powerful streams of water that travels along a hairpin curve of new RIMLESS DESIGN bowl creating a 360 degree of cleaning power that washes every spot
- PREMIST, a fine spray of mist making it difficult for dirt to adhere
- EWATER+ not only keeps toilet bowl and nozzle clean by preventing bacterial with sanitizing effect but is also sprayed under the seat to prevent other accumulated waste, ensures a long-lasting cleanliness
- Automatic operation: Lid opens, closes and toilet flushes when sensor is activated
- AIR-IN WONDERWAVE uses air rich water droplets to produce comfortable cleaning sensation
- HEATED SEAT with temperature control
- Auto powerful DEODORIZER activates after every usage
- Adjustable WARM AIR DRYING
- Hybrid Ecology System
  WATER SAVING