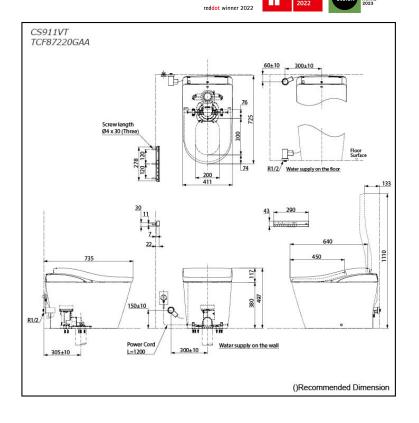

### CS911VT / TCF87220GAA

## **S**pecifications

| Flush system:                                                  | TORNADO FLUSH                                                                    |
|----------------------------------------------------------------|----------------------------------------------------------------------------------|
| Water Use:                                                     | 3.8L / 3.0L                                                                      |
| Rough-in:                                                      | 305 mm                                                                           |
| Bowl Shape:                                                    | D-Shape                                                                          |
| Water Pressure:                                                | 0.05MPa~0.75MPa                                                                  |
| Power Rating:                                                  | 220~240V, 50/60Hz,<br>835~863W                                                   |
| Length of Power Cord:                                          | 1.2 m                                                                            |
| Material:                                                      | Bowl -Vitreous China<br>Seat & Cover -Plastic<br>Remote Controller<br>-Aluminium |
| Size:                                                          | 411Wx725Dx497H mm                                                                |
| arts description                                               |                                                                                  |
| <b>CS911VT</b><br>Water Closet Bowl (S-Trap)<br>(Rough-in 305) |                                                                                  |