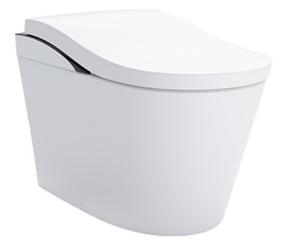

#### NEOREST LS Luxurious Smart Toilet

# Features

- New TORNADO FLUSH uses less water to produce powerful streams of water that travels along a hairpin curve of new RIMLESS DESIGN bowl creating a 360 degree of cleaning power that washes every spot
- PREMIST, a fine spray of mist making it difficult for dirt to adhere
- EWATER+ not only keeps toilet bowl and nozzle clean by preventing bacterial with sanitizing effect but is also sprayed under the seat to prevent other accumulated waste, ensures a long-lasting cleanliness
- Automatic operation: Lid opens, closes and toilet flushes when sensor is activated
- AIR-IN WONDERWAVE uses air rich water droplets to produce comfortable cleaning sensation
- HEATED SEAT with temperature control
- Auto powerful DEODORIZER activates after every usage
- Adjustable WARM AIR DRYING
- Hybrid Ecology System
   WATER SAVING