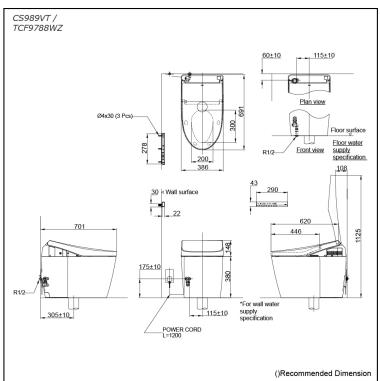

### CS989VT / **TCF9788WZ**

# Specifications 5

Flush system: TORNADO FLUSH

Water Use: 3.8L / 3L Rough-in: 305 mm Bowl Shape: Elongated

Water Pressure: 0.05MPa~0.75MPa 220~240V, 50/60Hz, 820~839W Power Rating:

Length of Power 1.2 m

Cord:

Bowl -Vitreous China Material:

Seat & Cover -Plastic Remote Controller

-Aluminium

Size: 386Wx691Dx528H mm