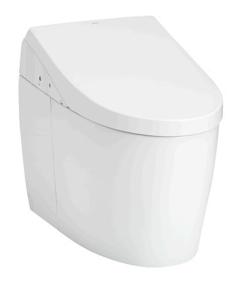

#### NEOREST AH Luxurious Smart Toilet

## arts description

CS989VT Water Closet Bowl (S-Trap) (Rough-in 305)

TCF9788WZ WASHLET unit