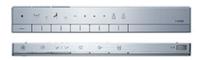

Bowl -Vitreous China Material:

Seat & Cover -Plastic Remote Controller

-Aluminium

Size: 386Wx691Dx528H mm