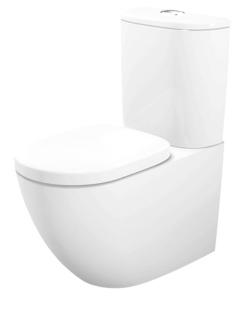

#### BASIC+ CLOSE COUPLED TOILET

## CST761DPV

# **F**eatures

- Stylish design for Basic+ Suite
- Dual Flush System
- TORNADO FLUSH for powerful flushing effect with less amount of water
- WATER SAVING
- CEFIONTECT prevent debris on toilet surface
- RIMLESS DESIGN bowl ensures easy cleaning and ultimate hygiene