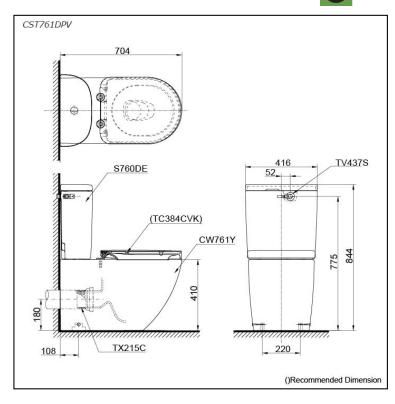

## CST761DPV

## **S**pecifications

| Flush system:   | TORNADO FLUSH     |
|-----------------|-------------------|
| Water Use:      | 4.8L / 3L         |
| Trap Type:      | P-Trap            |
| Rough-in:       | 180 mm            |
| Bowl Shape:     | D-Shape           |
| Water Pressure: | 0.05MPa~0.75MPa   |
| Size:           | 416Wx704Dx844H mm |

#### **P**arts description

Seat & Cover is **not included**. Stop Valve & Flexible Hose is **included**.

#### CST761DPV

- Close Coupled Toilet • CW761Y
  - Close Coupled Bowl w/ Connector • S760DE
  - Close Coupled Tank • TV437S
  - Stop Valve w/ Flexible Hose
  - TX215C Slip-in Connector

## Optional PartsTC384CVK

Soft Close Seat & Cover (Urea Resin)

Golors

White (CEFIONTECT)