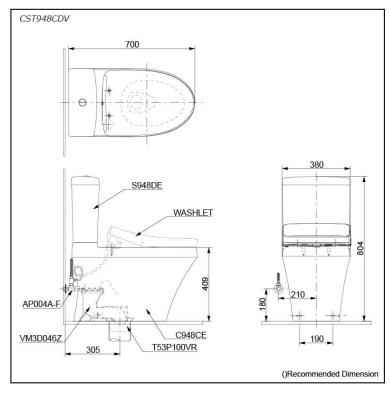

# **S**pecifications

| CST948CDV:               |                                 |
|--------------------------|---------------------------------|
| Flush system:            | TORNADO FLUSH                   |
| Water Use:               | 4.5L / 3.0L                     |
| Trap Type:               | S-Trap                          |
| Rough-in:                | 305 mm                          |
| Bowl Shape:              | Elongated                       |
| Water Pressure:          | 0.05MPa~0.70MPa                 |
| Size:                    | 380Wx700Dx804H mm               |
| TCF4911EZ:               |                                 |
| Power Rating:            | 220~240V , 50/60Hz,<br>830~839W |
| Length of Power<br>Cord: | 1.2 m                           |
| Size:                    | 383Wx532Dx125H mm               |

## Parts description

Seat & Cover are **not included.** Stop Valve & Flexible Hose are **included.** 

- CST948CDV Close Coupled Toilet (S-Trap) (Rough-in 305) Close coupled toilet with Concealed feature hiding all wiring inside the bowl • C948CE

  - Close Coupled Bowl w/ Connector S948DE
  - **Close Coupled Tank**

**Optional Parts** 

- TCF4911EZ 0 WASHLET
- T53P100VR 0 Floor Flange

White