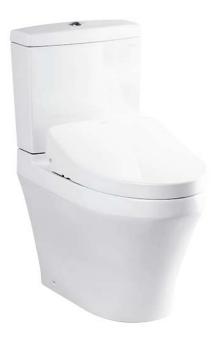

#### CLOSE COUPLED TOILET with WASHLET S7

## eatures

- Stylish design, high profile Close Coupled . Toilet
- TORNADO FLUSH for powerful flushing effect with less amount of water
- CEFIONTECT Technology: super smooth, ion barrier glazing for a clean toilet bowl
- RIMLESS DESIGN bowl ensures easy . cleaning and ultimate hygiene
- WATER SAVING