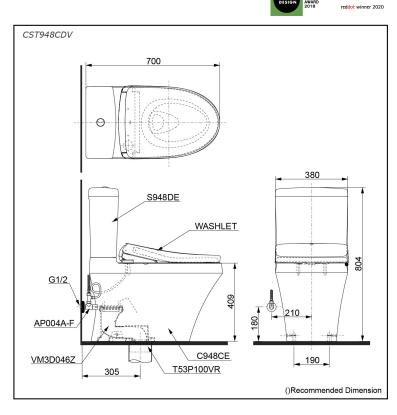

# Specifications 5

CST948CDV:

Flush system: TORNADO FLUSH

Water Use: 4.5L / 3.0L Trap Type: S-Trap Rough-in: 305 mm Bowl Shape: Elongated

Water Pressure: 0.05MPa~0.70MPa 380Wx700Dx804H mm Size:

TCF4911EZ:

220~240V , 50/60Hz, 830~839W Power Rating:

Length of Power 1.2 m

Cord:

383Wx532Dx125H mm

## Parts description

Seat & Cover are **not included**. Stop Valve & Flexible Hose are **included**.

CST948CDV

Elongated Close Coupled Toilet (S-Trap)

(Rough-in 305) Close coupled toilet with Concealed feature hiding all wiring inside the bowl

C948CE

Close Coupled Bowl w/ Connector

**S948DE** 

Close Coupled Tank

### **Optional Parts**

- TCF47360GAA WASHLET
- T53P100VR Floor Flange
- TCA543 Auto Flush Motor

White