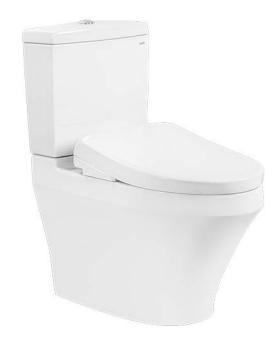

#### **CLOSE COUPLED TOILET** with WASHLET S7

### **F** eatures

- Stylish design, high profile Close Coupled Toilet
- TORNADO FLUSH for powerful flushing effect with less amount of water
- CEFIONTECT Technology: super smooth, ion barrier glazing for a clean toilet bowl
- RIMLESS DESIGN bowl ensures easy cleaning and ultimate hygiene
- WATER SAVING

## Parts description

Seat & Cover are **not included**. Stop Valve & Flexible Hose are **included**.

CST948CDV

Elongated Close Coupled Toilet (S-Trap)

(Rough-in 305) Close coupled toilet with Concealed feature hiding all wiring inside the bowl

C948CE

Close Coupled Bowl w/ Connector

**S948DE** 

Close Coupled Tank