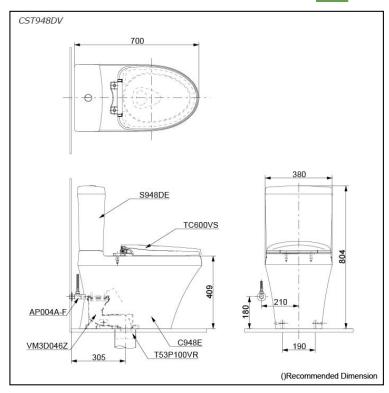

# pecifications

TORNADO FLUSH Flush system:

Water Use: 4.5L / 3.0L S-Trap Trap Type: Rough-in: 305 mm Bowl Shape: Elongated

Water Pressure: 0.05MPa~0.70MPa 380Wx700Dx804H mm

# arts description

Seat & Cover are **not included.** Stop Valve & Flexible Hose are **included.** 

- CST948DV
  - Close Coupled Toilet

    C948E
  - Close Coupled Bowl w/ Connector S948DE
  - Close Coupled Tank

#### **Optional Parts**

- TC600VS Slim Seat & Cover (PP)
- T53P100VR Floor Flange

White