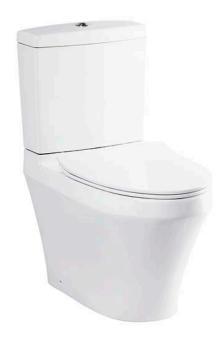

#### CLOSE COUPLED TOILET

TOTO

### **F**eatures

- Stylish design, high profile Close Coupled Toilet
- TORNADO FLUSH for powerful flushing effect with less amount of water
- **CEFIONTECT Technology:** super smooth, ion barrier glazing for a clean toilet bowl
- RIMLESS DESIGN bowl ensures easy cleaning and ultimate hygiene
- WATER SAVING