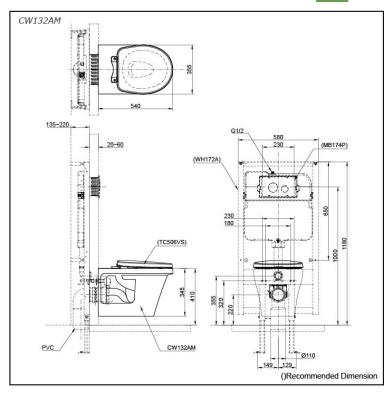

## pecifications

TORNADO FLUSH Flush system:

Water Use: 4.5L / 3L Rough-in: H=220 mm Bowl Shape: Round

Water Pressure: 0.05MPa~0.75MPa 355Wx540Dx345H mm

# Parts description

Seat & Cover is not included.

CW132AM Round Wall Hung Closet Bowl (P-Trap) (Rough-in 220)

#### **Optional Parts**

- WH172A Concealed Cistern w/Frame
- WH142A Concealed Cistern w/Frame (Low Type)
- TC506VS Soft Close Seat & Cover (PP)
- MB174P Flush Panel