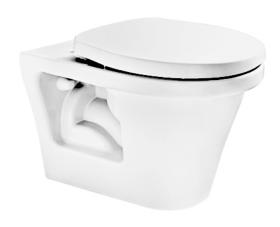

#### WALL HUNG TOILET

## eatures

- TORNADO FLUSH for powerful flushing effect with less amount of water
- **Dual Flush System**
- CEFIONTECT Technology: super smooth, ion barrier glazing for a clean toilet bowl
- Wall hung type, easy cleaning

# Parts description

Seat & Cover is not included.

CW132AM Round Wall Hung Closet Bowl (P-Trap) (Rough-in 220)