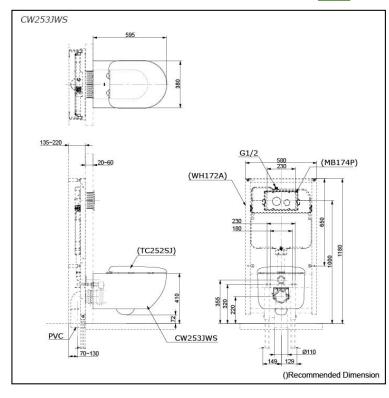

#### CW253JWS

## **S**pecifications

Flush system:TORNADO FLUSHWater Use:4.5L / 3LRough-in:H=220 mmBowl Shape:D-ShapeWater Pressure:0.05MPa~0.75MPaSize:380Wx595Dx338H mm

## Parts description

Seat & Cover is not included.

 CW253JWS
 D-Shape Wall Hung Closet Bowl w/ Invisible Fixing Kit (P-Trap) (Rough-in 220)

#### **Optional Parts**

- WH172A Concealed Cistern w/Frame
- TC252SJ
  - Soft close Seat & Cover
- MB174P Flush Panel

NOTE

White