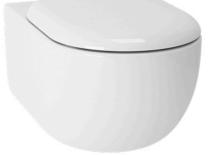

#### Hayon WALL HUNG TOILET

# **F**eatures

- Unique sculpted design, Wall Hung Toilet
- Wall Hung types, easy cleaning
- TORNADO FLUSH for powerful flushing effect with less amount of water
- CEFIONTECT Technology: super smooth, ion barrier glazing for a clean toilet bowl
- RIMLESS DESIGN bowl ensures easy cleaning and ultimate hygiene
- WATER SAVING

## Parts description

Seat & Cover is not included.

 CW253JWS
 D-Shape Wall Hung Closet Bowl w/ Invisible Fixing Kit (P-Trap) (Rough-in 220)