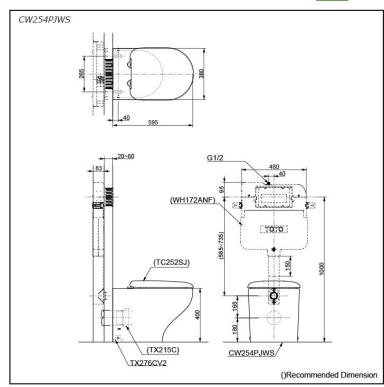

### pecifications

| Flush system:   | TORNADO FLUSH     |
|-----------------|-------------------|
| Water Use:      | 4.5L / 3L         |
| Rough-in:       | 180 mm            |
| Bowl Shape:     | D-Shape           |
| Water Pressure: | 0.05MPa~0.75MPa   |
| Size:           | 380Wx595Dx400H mm |

#### Parts description

Seat & Cover is not included.

CW254PJWS D-Shape Wall Faced Closet Bowl w/ Fixing Bracket (P-Trap) (Rough-in 180)

**Optional Parts** 

- TC252SJ 0 Soft Close Seat & Cover (Urea Resin)
- WH172ANF 0 Concealed Cistern w/o Frame
- 0
  - TX215C Slip-in Connector (Rough-in H=180)