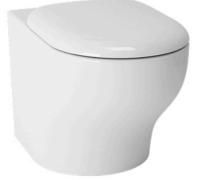

# Hayon WALL FACED TOILET

## **CW254PJWS**

### eatures

- Elegant styling exclusively for Basic + design suite
- Wall-Faced Styling with concealed trapway for easy cleaning
- TORNADO FLUSH for powerful flushing effect with less amount of water
- CEFIONTECT technology: super smooth, ion barrier glazing for a clean toilet bowl
- **RIMLESS DESIGN bowl ensures easy** cleaning and ultimate hygiene
- Dual Flush System
- WATER SAVING