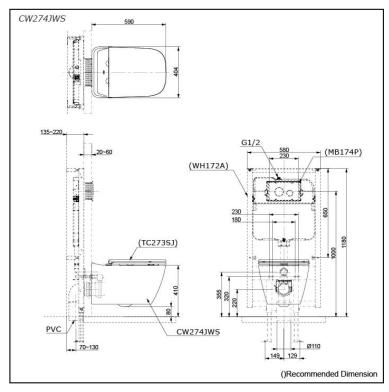

## **S**pecifications

Flush system: TORNADO FLUSH

Water Use: 4.5L / 3L
Rough-in: H=220 mm
Bowl Shape: Elongated

Water Pressure: 0.05MPa~0.75MPa Size: 404Wx590Dx330H mm

# Parts description

Seat & Cover is not included.

 CW274JWS
 Elongated Wall Hung Closet Bowl w/ Invisible Fixing Kit (P-Trap) (Rough-in 220)

#### **Optional Parts**

- WH172A Concealed Cistern w/Frame
- TC273SJ Soft close Seat & Cover
- MB174P Flush Panel