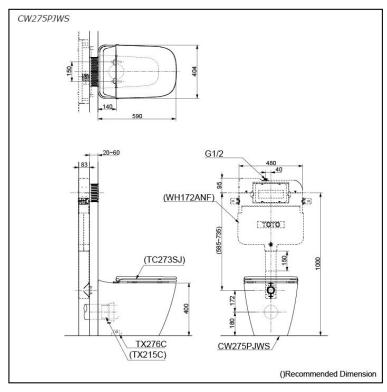

# **S**pecifications

Flush system: TORNADO FLUSH

Water Use: 4.5L / 3L Rough-in: 180 mm Bowl Shape: Elongated

Water Pressure: 0.05MPa~0.75MPa Size: 404Wx590Dx400H mm

# Parts description

Seat & Cover is not included.

 CW275PJWS
 Elongated Wall Faced Closet Bowl w/ Fixing Bracket (P-Trap) (Rough-in 180)

#### Optional Parts

- TC273SJ Soft Close Seat & Cover (Urea Resin)
- WH172ANF Concealed Cistern w/o Frame
- TX215C Slip-in Connector (Rough-in H=180)

White