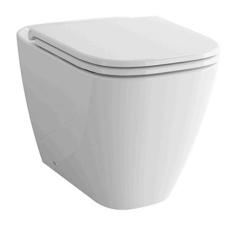

#### Alisei WALL FACED TOILET

### **a**eatures

- Elegant styling exclusively for Basic + design suite
- Wall-Faced Styling with concealed trapway for easy cleaning
- TORNADO FLUSH for powerful flushing effect with less amount of water
- CEFIONTECT technology: super smooth, ion barrier glazing for a clean toilet bowl
- RIMLESS DESIGN bowl ensures easy cleaning and ultimate hygiene
- Dual Flush System
- WATER SAVING