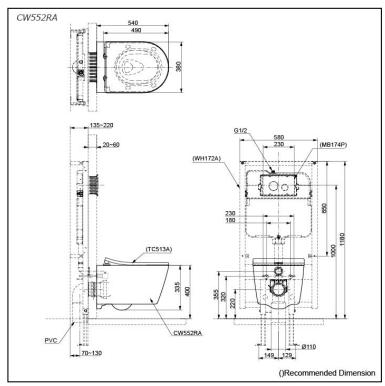

# Specifications 5

Flush system: TORNADO FLUSH

Water Use: 4.5L / 3L Rough-in: H=220 mm Bowl Shape: D-Shape

Water Pressure: 0.05MPa~0.75MPa 380Wx540Dx335H mm

# Parts description

Seat & Cover is not included.

CW552RA

D-Shape Wall Hung Closet Bowl (P-Trap) (w/o Concealed Washlet Connection) (Rough-in 220)

#### **Optional Parts**

- WH172A Concealed Cistern w/Frame
- Seat & Cover
- MB174P Flush Panel
- MB170P Flush Panel
- MB176G Flush Panel