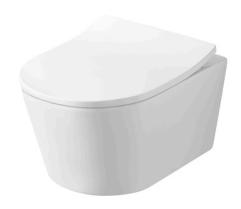

### WALL HUNG TOILET

### eatures

- Sleek and Stylish Design
- TORNADO FLUSH for powerful flushing effect with less amount of water
- WATER SAVING
- CEFIONTECT technology; super smooth ion barrier glazing for a clean Toilet bowl
- Fixing from the top of the bowl for Easy Installation

#### **NOTE**

DO NOT COUPLE THIS WC WITH FLUSH VALVE

White (CEFIONTECT)