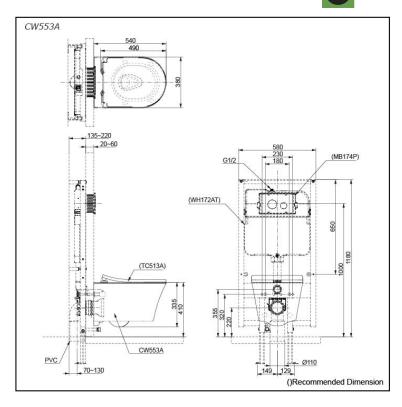

# CW553A

# **S**pecifications

|   | Flush system:   | TORNADO FLUSH     |
|---|-----------------|-------------------|
|   | Water Use:      | 4.5L / 3L         |
|   | Rough-in:       | H=220 mm          |
|   | Bowl Shape:     | D-Shape           |
|   | Water Pressure: | 0.05MPa~0.75MPa   |
|   | Size:           | 380Wx540Dx335H mm |
| _ |                 |                   |

### Seat & Cover is **not included.**

 CW553A D-Shape Wall Hung Closet Bowl (P-Trap) (w/o Concealed Washlet Connection) (Rough-in 220)

### **Optional Parts**

- WH172A
  - Concealed Cistern w/Frame
- TC513A
  - Seat & Cover
- MB174P Flush Panel
- MB176G Flush Panel
- MB175M Flush Panel