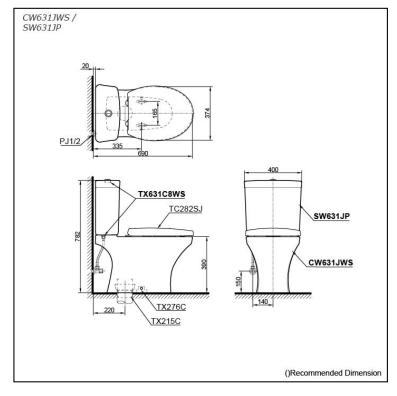

#### CW631JWS / SW631JP

## **S**pecifications

Flush system: Wash Down
Water Use: 4.5L / 3L
Rough-in: 220 mm
Bowl Shape: Regular

Water Pressure: 0.05MPa~0.75MPa Size: 400Wx670Dx782H mm

# Parts description

Seat & Cover is **not included**. Stop Valve & Flexible Hose is **included**.

- CW631JWS
   Regular Close Coupled Toilet (S-Trap) (Rough-in 220)
- SW631JP Tank & Lid w/ Tank Trim