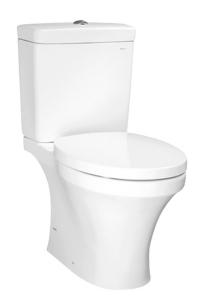

#### **CLOSE COUPLED TOILET**

### **P**eatures

- Unique sculpted design, high profile Close Coupled Toilet
- Upgrade with a Softclose Seat & Cover or WASHLET
- WATER SAVING

## **S**pecifications

Flush system: Wash Down
Water Use: 4.5L / 3L
Rough-in: 220 mm
Bowl Shape: Regular

Water Pressure: 0.05MPa~0.75MPa Size: 400Wx670Dx782H mm