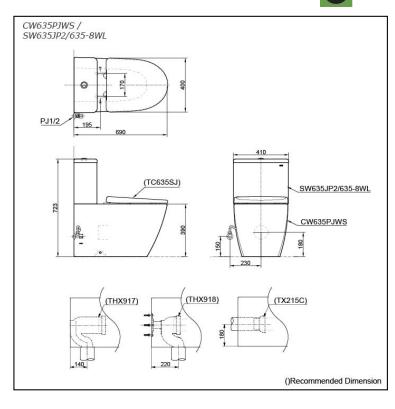

## CW635PJWS / SW635JP2/635-8WL

## **S**pecifications

| Flush system:   | Wash Down         |
|-----------------|-------------------|
| Water Use:      | 4.5L / 3L         |
| Rough-in:       | 180 mm (TX215C)   |
| Rough-in:       | 220 mm (THX918)   |
| Rough-in:       | 140 mm (THX917)   |
| Bowl Shape:     | Elongated         |
| Water Pressure: | 0.05MPa~0.75MPa   |
| Size:           | 410Wx690Dx723H mm |
|                 |                   |

## Parts description

Seat & Cover is **not included.** Stop Valve & Flexible Hose is **included.** 

- CW635PJWS
  Elongated Close Coupled Toilet w/ Fixing
  Brackets (P-Trap)
  (Rough-in 180)
- SW635JP2/635-8WL Tank & Lid w/ Tank Trim

#### Optional Parts

- TC635SJ Soft Close Seat & Cover (Urea Resin)
- TX215C (P-Trap) Slip-in Connector (Rpugh-in H=180)
- THX918 (S-Trap) S-Connector (Rough-in 220)
- THX917 (S-Trap) S-Connector (Rough-in 140)