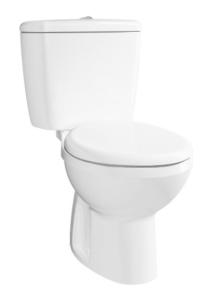

### CW660NJ / SW660J

#### **CLOSE COUPLED TOILET**

### **(**eatures

- Stylish design, high profile Close Coupled Toilet
- Dual Flush System
- WATER SAVING