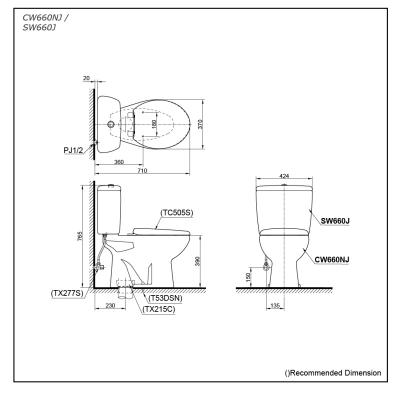

### CW660NJ / SW660J

# **S**pecifications

Flush system: Wash Down
Water Use: 4.5L / 3L
Rough-in: 230 mm
Bowl Shape: Round

Water Pressure: 0.05MPa~0.75MPa Size: 424Wx690Dx765H mm

## Parts description

Seat & Cover is **not included.** Stop Valve & Flexible Hose is **not included.** 

- CW660NJ
   Round Closet Bowl (S-Trap) (Rough-in 230)
- SW660J Tank & Lid w/ Tank Trim

#### **Optional Parts**

- TC505S Seat & Cover (PP)
- TX277S Stop Valve with Flexible Hose
- TX215C Slip-in Connector
- O T53DSN Screws & Caps

White