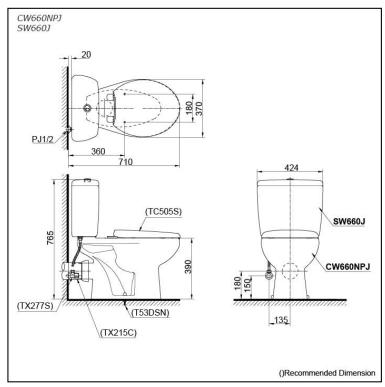

# **S**pecifications

Flush system: Wash Down
Water Use: 4.5L / 3L
Rough-in: 180 mm
Bowl Shape: Round

Water Pressure: 0.05MPa~0.75MPa Size: 424Wx690Dx765H mm

# Parts description

Seat & Cover is **not included.** Stop Valve & Flexible Hose is **not included.** 

- CW660NPJ
   Round Closet Bowl (P-Trap) (Rough-in 180)
- SW660J Tank & Lid w/ Tank Trim

#### Optional Parts

- TC505S Seat & Cover (PP)
- TX277S Stop Valve with Flexible Hose
- TX215C Slip-in Connector
- T53DSN Screws & Caps

White