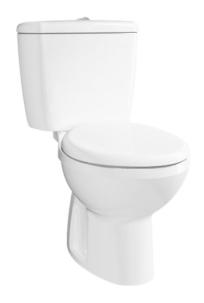

### CW660NPJ / SW660J

### **CLOSE COUPLED TOILET**

## **B**eatures

- Stylish design, high profile Close Coupled Toilet
- Dual Flush System
- WATER SAVING