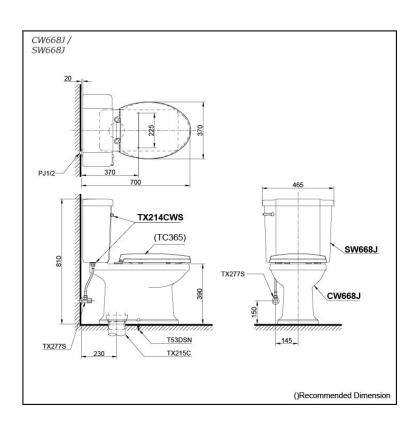

#### CW668J / SW668J

### **S**pecifications

Flush system: Wash Down

Water Use: 6L
Rough-in: 230 mm
Bowl Shape: Elongated

Water Pressure: 0.05MPa~0.75MPa Size: 465Wx680Dx810H mm

# Parts description

Seat & Cover is **not included**. Stop Valve & Flexible Hose is **not included**.

- CW668J
   Elongated Close Coupled Toilet (S-Trap) (Rough-in 230)
- SW668J Tank & Lid w/ Tank Trim

#### **Optional Parts**

- O TC365 Seat & Cover
- TX277S Stop Valve w/ Flexible Hose
- O TX215C Slip-in Connector
- T53DSN Screw & Caps