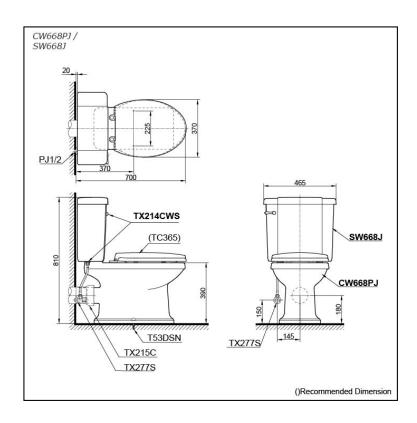

#### CW668PJ / SW668J

# **S**pecifications

Flush system: Wash Down

Water Use: 6L
Rough-in: 180 mm
Bowl Shape: Elongated

Water Pressure: 0.05MPa~0.75MPa Size: 465Wx680Dx810H mm

## Parts description

Seat & Cover is **not included**. Stop Valve & Flexible Hose is **not included**.

- CW668PJ
   Elongated Close Coupled Toilet (P-Trap) (Rough-in 180)
- SW668J Tank & Lid w/ Tank Trim

#### **Optional Parts**

- O TC365 Seat & Cover
- TX277S Stop Valve w/ Flexible Hose
- O TX215C Slip-in Connector
- T53DSN Screw & Caps