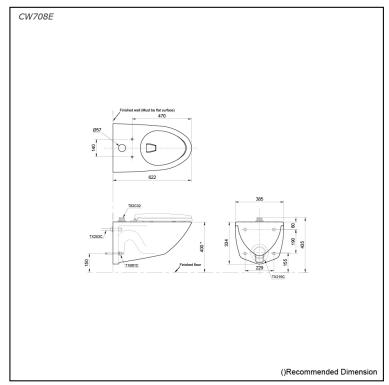

## **S**pecifications

Flush system: Siphon-Jet
Water Use: 4.8L
Rough-in: H=155 mm
Bowl Shape: Elongated

Water Pressure: 0.07MPa~0.75MPa Size: 385Wx622Dx334H mm

# Parts description

Seat & Cover is not included.

- CW708E
   Elonagted Wall Hung Closet Bowl (Top Inlet) (P-Trap) (Rough-in 155)
- TV150NSV4J Flush Valve
- TX801C Support Fitting
- TX253C Wall Mounting Bolt
- T82C32 Inlet Spud
- TX215C
   Slip-in Connector