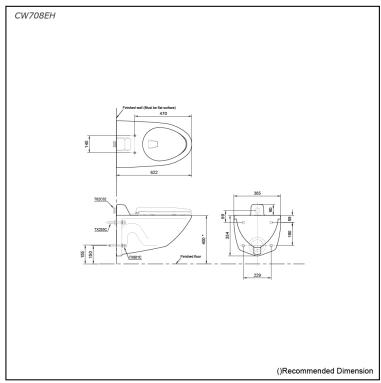

# **S**pecifications

Flush system: Siphon-Jet
Water Use: 4.5L
Rough-in: H=155 mm
Bowl Shape: Elongated

Water Pressure: 0.07MPa~0.75MPa Size: 385Wx622Dx424H mm

# Parts description

Seat & Cover is not included.

- CW708EH
  - Elonagted Wall Hung Closet Bowl (Back Inlet) (P-Trap) (Rough-in 155)
- TEF75LNV100

Concealed Automatic Toilet Flush Valve w/

- TEF75LNV110
  - Concealed Automatic Toilet Flush Valve w/
- HTH633-4
   P-Seal
- TX801C Support Fitting
- TX253C
   Wall Mounting Bolt
- TX802C Inlet Spud