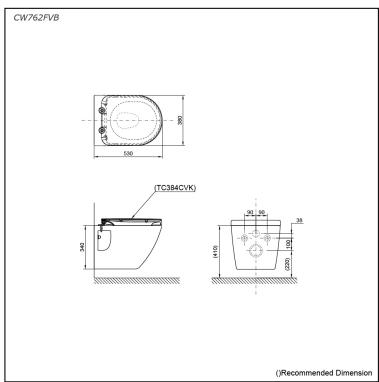

## Specifications 5

TORNADO FLUSH Flush system:

Water Use: 4.5L H=220 mm Rough-in: Bowl Shape: D-Shape

Water Pressure: 0.05MPa~0.75MPa Size: 380Wx530Dx340H mm

# Parts description

Seat & Cover is not included.

CW762FVB D-Shape Wall Hung Closet Bowl (P-Trap) (Rough-in 220)

#### **Optional Parts**

- TEF75LNV100 / 110 Automatic Toilet Flush Valve
- TC384CVK Soft Close Seat & Cover (Urea Resin)

White (CEFIONTECT)