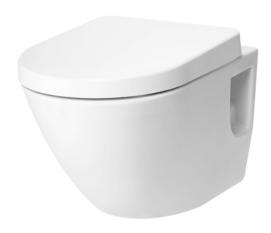

#### **BASIC+** WALL HUNG TOILET

### eatures

- Wall Hung Type, easy cleaning
- TORNADO FLUSH for powerful flushing effect with less amount of water
- CEFIONTECT prevent debris on toilet surface
- RIMLESS DESIGN bowl ensures easy cleaning and ultimate hygiene

# Parts description

Seat & Cover is not included.

CW762FVB D-Shape Wall Hung Closet Bowl (P-Trap) (Rough-in 220)