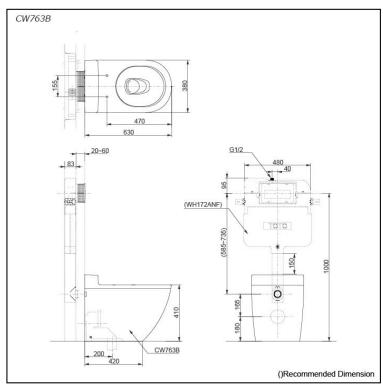

## pecifications

TORNADO FLUSH Flush system:

Water Use: 4.8L / 3L Rough-in: 200 mm Bowl Shape: D-Shape

Water Pressure: 0.05MPa~0.75MPa 380W x 630D x 483H mm

# Parts description

Seat & Cover is not included.

D-Shape Wall Faced Closet Bowl (S-Trap) (Rough-in 200)

#### **Optional Parts**

- TC384CVK Soft Close Seat & Cover (Urea Resin)
- T53P100VR Floor Flange
- WH172ANF Concealed Cistern w/o Frame
- MB174P Flush Panel