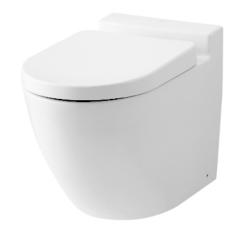

#### **BASIC+** WALL FACED TOILET

## eatures

- Elegant styling exclusively for Basic + design suite
- TORNADO FLUSH for powerful flushing effect with less amount of water
- CEFIONTECT technology: super smooth, ion barrier glazing for a clean toilet bowl
- **Dual Flush System**
- WATER SAVING
- Softclose Seat & Cover

## Golors

White (CEFIONTECT)