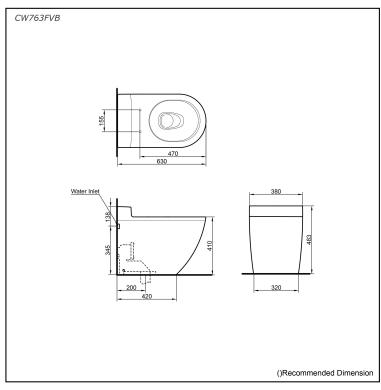

## pecifications

TORNADO FLUSH Flush system:

Water Use: 4.5L / 3L Rough-in: 200 mm Bowl Shape: D-Shape

Water Pressure: 0.05MPa~0.75MPa 380W x 630D x 483H mm

# Parts description

Seat & Cover is not included.

CW763FVB D-Shape Wall Faced Closet Bowl (S-Trap) (Rough-in 200)