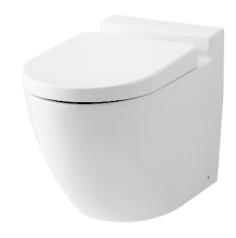

#### **BASIC+** WALL FACED TOILET

## eatures

- Elegant styling exclusively for Basic + design suite
- TORNDO FLUSH for powerful flushing effect with less amount of water
- CEFIONTECT technology: super smooth, ion barrier glazing for a clean toilet bowl
- Dual flush system
- WATER SAVING
- Softclose Seat & Cover

# Parts description

Seat & Cover is not included.

CW763FVB D-Shape Wall Faced Closet Bowl (S-Trap) (Rough-in 200)

## olors

White (CEFIONTECT)