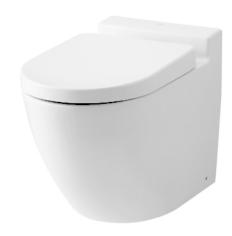

#### **BASIC+** WALL FACED TOILET

### eatures

- Elegant styling exclusively for Basic + design suite
- TORNDO FLUSH for powerful flushing effect with less amount of water
- CEFIONTECT technology: super smooth, ion barrier glazing for a clean toilet bowl
- Dual flush system
- WATER SAVING
- Softclose Seat & Cover

# Parts description

Seat & Cover is not included.

CW763FVPB D-Shape Wall Faced Closet Bowl (P-Trap) (Rough-in 180)