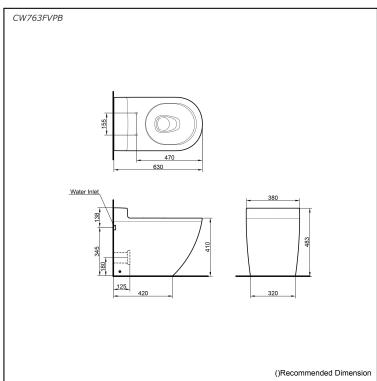

## pecifications

TORNADO FLUSH Flush system:

Water Use: 4.5L / 3L Rough-in: H=180 mm Bowl Shape: D-Shape

Water Pressure: 0.05MPa~0.75MPa 380W x 630D x 483H mm

# Parts description

Seat & Cover is not included.

CW763FVPB D-Shape Wall Faced Closet Bowl (P-Trap) (Rough-in 180)