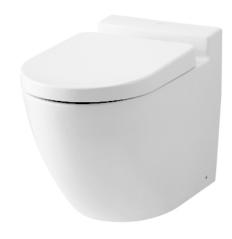

#### **BASIC+** WALL FACED TOILET

### eatures

- Elegant styling exclusively for Basic + design suite
- TORNADO FLUSH for powerful flushing effect with less amount of water
- CEFIONTECT technology: super smooth, ion barrier glazing for a clean toilet bowl
- **Dual Flush System**
- WATER SAVING
- Softclose Seat & Cover

# Parts description

Seat & Cover is not included.

CW763PB D-Shape Wall Faced Closet Bowl (P-Trap) (Rough-in 180)