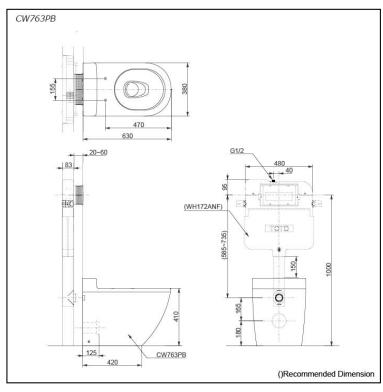

## pecifications

TORNADO FLUSH Flush system:

Water Use: 4.8L / 3L Rough-in: H=180 mm Bowl Shape: D-Shape

Water Pressure: 0.05MPa~0.75MPa 380W x 630D x 483H mm

# Parts description

Seat & Cover is not included.

CW763PB D-Shape Wall Faced Closet Bowl (P-Trap) (Rough-in 180)

#### **Optional Parts**

- TC384CVK Soft Close Seat & Cover (Urea Resin)
- WH172ANF Concealed Cistern w/o Frame
- MB174P Flush Panel

White (CEFIONTECT)