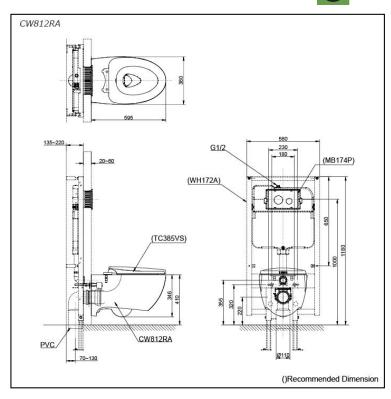

## **S**pecifications

Flush system: TORNADO FLUSH

Water Use: 4.5L / 3L
Rough-in: H=220 mm
Bowl Shape: Elongated

Water Pressure: 0.05MPa~0.75MPa Size: 380Wx595Dx346H mm

# Parts description

Seat & Cover is not included.

CW812RA
 Elongated Wall Hung Closet Bowl (P-Trap) (Rough-in 220)

#### **Optional Parts**

- TC385VS Soft close Seat & Cover
- WH172A Concealed Cistern w/Frame
- MB174P Flush Panel