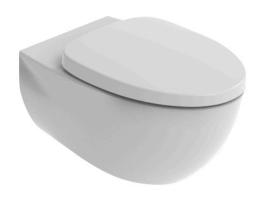

### WALL HUNG TOILET

TOTO

## **B**eatures

- TORNADO FLUSH for powerful flushing effect with less amount of water
- CEFIONTECT Technology: super smooth, ion barrier glazing for a clean toilet bowl
- Sleek skirted design with concealed trapway for easy cleaning
- WATER SAVING structure
- RIMLESS DESIGN bowl ensures easy cleaning and ultimate hygiene

## **S**pecifications

Flush system: TORNADO FLUSH

Water Use: 4.5L / 3L
Rough-in: H=220 mm
Bowl Shape: Elongated

Water Pressure: 0.05MPa~0.75MPa Size: 380Wx595Dx346H mm

# Parts description

Seat & Cover is not included.

CW812RA
 Elongated Wall Hung Closet Bowl (P-Trap) (Rough-in 220)