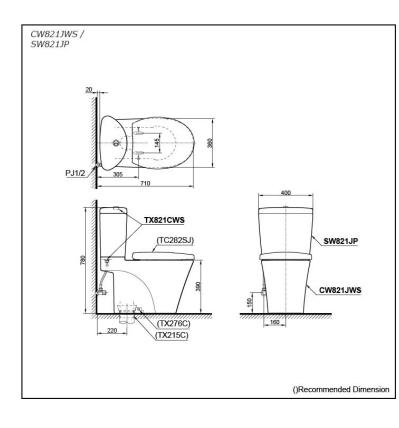

### CW821JWS / SW821JP

# **S**pecifications

| Water Use:6L / 3LRough-in:220 mmBowl Shape:RoundWater Pressure:0.05MPa~0.75MPaSize:400Wx690Dx780H mm | Flush system:   | Wash Down         |
|------------------------------------------------------------------------------------------------------|-----------------|-------------------|
| Bowl Shape: Round<br>Water Pressure: 0.05MPa~0.75MPa                                                 | Water Use:      | 6L / 3L           |
| Water Pressure: 0.05MPa~0.75MPa                                                                      | Rough-in:       | 220 mm            |
|                                                                                                      | Bowl Shape:     | Round             |
| Size: 400Wx690Dx780H mm                                                                              | Water Pressure: | 0.05MPa~0.75MPa   |
|                                                                                                      | Size:           | 400Wx690Dx780H mm |

## **P**arts description

Seat & Cover is **not included.** Stop Valve & Flexible Hose is **included.** 

- CW821JWS Round Closet Bowl (S-Trap) (Rough-in 220)
- SW821PJ

Tank & Lid w/ Tank Trim