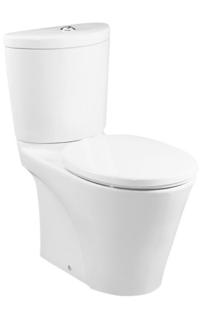

#### AVANTE CLOSE COUPLED TOILET

# **F**eatures

- Unique sculpted design, high profile Close
  Coupled Toilet
- Dual Flush System
- Skirted styling with concealed trapway for easy cleaning
- Upgrade with a Softclose Seat & Cover or WASHLET
- The Avante series: Matching toilets, lavatories and bidets