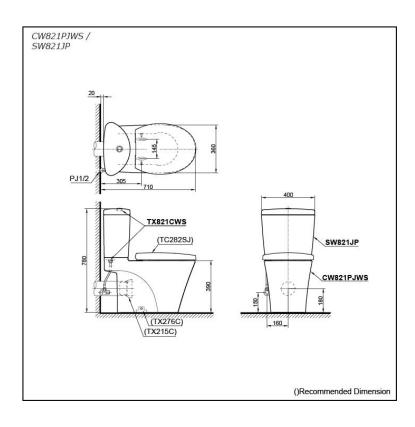

## **S**pecifications

Flush system: Wash Down
Water Use: 6L / 3L
Rough-in: H=180 mm
Bowl Shape: Round

Water Pressure: 0.05MPa~0.75MPa Size: 400Wx690Dx780H mm

# Parts description

Seat & Cover is **not included.** Stop Valve & Flexible is **included.** 

- CW821PJWS
   Round Closet Bowl (P-Trap) (Rough-in 180)
- SW821PJ Tank & Lid w/ Tank Trim

#### **Optional Parts**

- TC282SJ Seat & Cover
- O TX215C Slip-in Connector
- TX276C
   Fixing Bracket

White