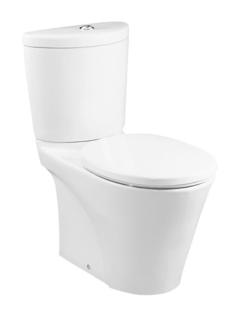

#### AVANTE CLOSE COUPLED TOILET

### **a**eatures

- Unique sculpted design, high profile Close Coupled Toilet
- Dual Flush System
- Skirted styling with concealed trapway for easy cleaning
- Upgrade with a Softclose Seat & Cover or WASHLET
- The Avante series: Matching toilets, lavatories and bidets