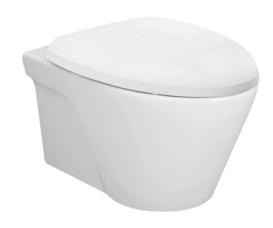

#### AVANTE WALL HUNG TOILET

### **P**eatures

- WATER SAVING structure
- Dual Flush System
- Sleek skirted design with concealed trapway for easy cleaning

## **S**pecifications

Flush system: Wash Down
Water Use: 4.5L / 3L
Rough-in: H=220 mm
Bowl Shape: Elongated

Water Pressure: 0.05MPa~0.75MPa Size: 360Wx540Dx330H mm