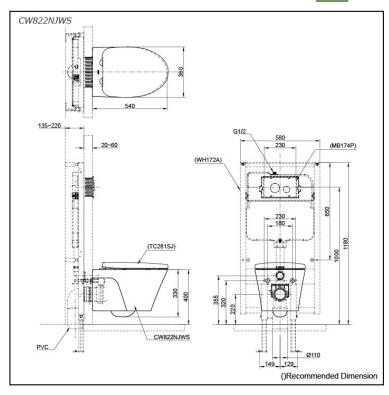

## **S**pecifications

Flush system: Wash Down
Water Use: 4.5L / 3L
Rough-in: H=220 mm
Bowl Shape: Elongated

Water Pressure: 0.05MPa~0.75MPa Size: 360Wx540Dx330H mm

# Parts description

Seat & Cover is not included.

CW822NJWS
 Elongated Wall Hung Closet Bowl (P-Trap) (Rough-in 220)

#### **Optional Parts**

- WH172A Concealed Cistern w/Frame
- WH142A Concealed Cistern w/Frame (Low Type)
- TC281SJ Soft close Seat & Cover
- MB174P Flush Panel

White