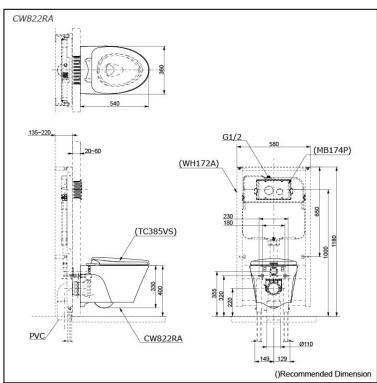

# **S**pecifications

Flush system: TORNADO FLUSH

Water Use: 4.5L / 3L H=220 mm Rough-in: Bowl Shape: Elongated

Water Pressure: 0.05MPa~0.75MPa 360Wx540Dx330H mm

## Parts description

Seat & Cover is not included.

CW822RA Elongated Wall Hung Closet Bowl (P-Trap) (Rough-in 220)

#### **Optional Parts**

- TC385VS Soft close Seat & Cover
- WH172A Concealed Cistern w/Frame
- MB174P Flush Panel

#### **NOTE**

DO NOT COUPLE THIS WC WITH FLUSH VALVE

White