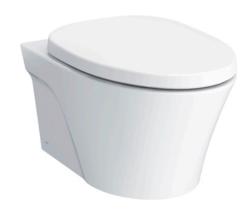

### AP SERIES WALL HUNG TOILET

### eatures

- TORNADO FLUSH for powerful flushing effect with less amount of water
- CEFIONTECT Technology: super smooth, ion barrier glazing for a clean toilet bowl
- Sleek skirted design with concealed trapway for easy cleaning
- WATER SAVING structure
- RIMLESS DESIGN bowl ensures easy cleaning and ultimate hygiene

## Parts description

Seat & Cover is not included.

CW822RA Elongated Wall Hung Closet Bowl (P-Trap) (Rough-in 220)