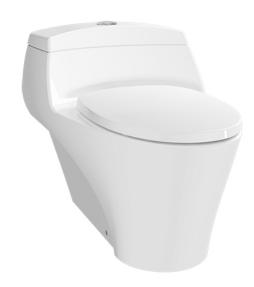

### AVANTE ONE PIECE TOILET

### **a**eatures

- The Avante suite: Matching toilets, lavatories and bidets
- Unique sculpted design, low profile One-Piece Toilet
- Skirted styling with concealed trapway for easy cleaning
- Upgrade with a Softclose Seat & Cover or WASHLET