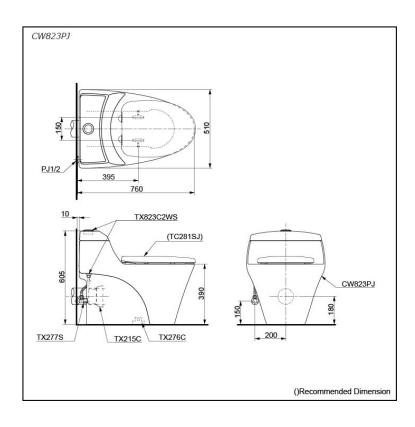

## **S**pecifications

Flush system: Wash Down

Water Use: 6L
Trap Type: P-Trap
Rough-in: H=180 mm
Bowl Shape: Elongated

Water Pressure: 0.05MPa~0.75MPa Size: 510Wx750Dx605H mm

# Parts description

Seat & Cover is **not included**. Stop Valve & Flexible Hose is **not included**.

- CW823PJ One Piece Toilet
- TX823C2WS Tank Trim
- TX215C
   Slip-in Connector
- TX276C Fixing Bracket

#### **Optional Parts**

- TCF4911Z WASHLET
- TC281SJ Seat & Cover
- TX277S Stop Valve w/ Flexible Hose

White, Pastel Ivory