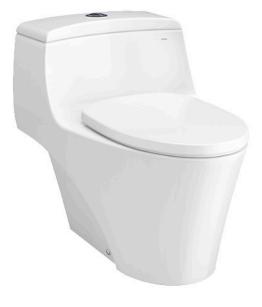

#### AP Series ONE PIECE TOILET

# **CW823RA**

# Features

- The AP Series suite: Matching toilets, lavatories and bidets
- Unique sculpted design, low profile One-Piece Toilet
- Skirted styling with concealed trapway for easy cleaning
- Upgrade with a Softclose Seat & Cover or WASHLET

# **S**pecifications

| Flush system:   | TORNADO FLUSH     |
|-----------------|-------------------|
| Water Use:      | 4.5L / 3L         |
| Trap Type:      | S-Trap            |
| Rough-in:       | 305 mm            |
| Bowl Shape:     | Elongated         |
| Water Pressure: | 0.05MPa~0.75MPa   |
| Size:           | 510Wx750Dx640H mm |
|                 |                   |