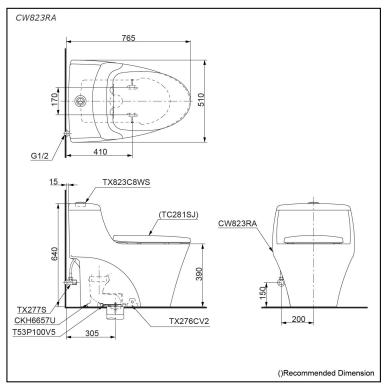

# **CW823RA**

# **S**pecifications

| Flush system:   | TORNADO FLUSH     |
|-----------------|-------------------|
| Water Use:      | 4.5L / 3L         |
| Trap Type:      | S-Trap            |
| Rough-in:       | 305 mm            |
| Bowl Shape:     | Elongated         |
| Water Pressure: | 0.05MPa~0.75MPa   |
| Size:           | 510Wx750Dx640H mm |
|                 |                   |

# Parts description

Seat & Cover is **not included**. Stop Valve & Flexible Hose is **not included**.

- One Piece Toilet
- T53P100V5 Floor Flange

**Optional Parts** 

- TCF4911Z WASHLET
- TC281SJ Seat & Cover
- TX277S Stop Valve w/ Flexible Hose