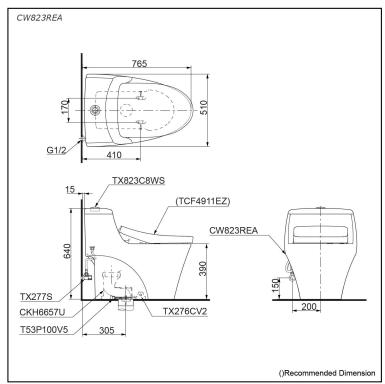

## pecifications

Flush system: TORNADO FLUSH

Water Use: 4.5L / 3L Trap Type: S-Trap Rough-in: 305 mm Bowl Shape: Elongated

Water Pressure: 0.05MPa~0.75MPa 510Wx750Dx640H mm

# Parts description

Stop Valve & Flexible Hose is not included.

- CW823REA
  - One piece toilet with Concealed Feature, hiding all wiring inside the bowl
- T53P100V5 Floor Flange

#### **Optional Parts**

- TCF4911EZ WASHLET
- Stop Valve w/ Flexible Hose

White