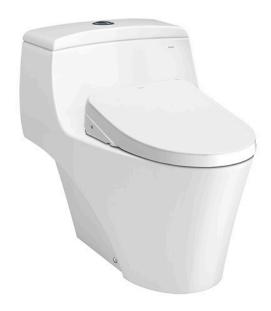

#### AP Series ONE PIECE TOILET with WASHLET S7

### eatures

- The AP Series suite: Matching toilets, lavatories and bidets
- Unique sculpted design, low profile One-Piece Toilet
- Skirted styling with concealed trapway for easy cleaning
- Upgrade with a Softclose Seat & Cover or WASHLET

# Parts description

Stop Valve & Flexible Hose is not included.

- CW823REA
  - One piece toilet with Concealed Feature, hiding all wiring inside the bowl
- T53P100V5 Floor Flange