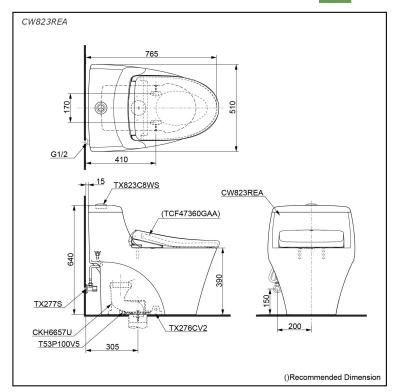

## pecifications

Flush system: TORNADO FLUSH

Water Use: 4.5L / 3L Trap Type: S-Trap Rough-in: 305 mm Bowl Shape: Elongated

Water Pressure: 0.05MPa~0.75MPa 510Wx750Dx640H mm

## Parts description

Stop Valve & Flexible Hose is not included.

CW823REA

One piece toilet with Concealed Feature, hiding all wiring inside the bowl

T53P100V5 Floor Flange

## **Optional Parts**

- TCF47360GAA WASHLET
- Stop Valve w/ Flexible Hose

White