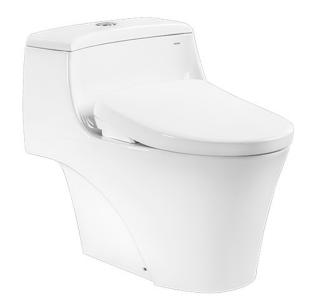

## eatures

- The AP Series suite: Matching toilets, lavatories and bidets
- Unique sculpted design, low profile One-Piece Toilet
- Skirted styling with concealed trapway for easy cleaning
- Upgrade with a Softclose Seat & Cover or WASHLET

## pecifications

Flush system: TORNADO FLUSH

Water Use: 4.5L / 3L Trap Type: S-Trap Rough-in: 305 mm Bowl Shape: Elongated

Water Pressure: 0.05MPa~0.75MPa 510Wx750Dx640H mm

## Parts description

Stop Valve & Flexible Hose is not included.

CW823REA

One piece toilet with Concealed Feature, hiding all wiring inside the bowl

T53P100V5 Floor Flange